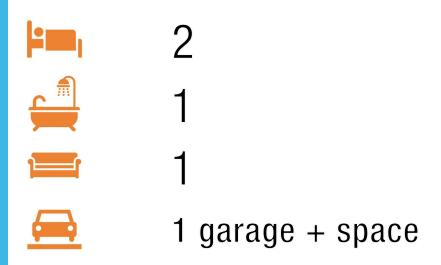

## **Property description:**

Wonderful 2 bedroom property with single internally accessed garage. Light open plan living and wonderful outdoor area consisting of 2 patios and a lawn area. Very private. Bathroom contains bath and separate shower.